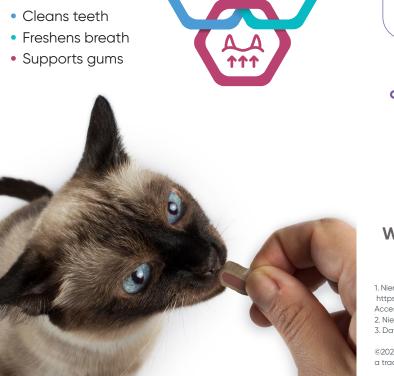

## 70% of cats will have periodontal disease by the age of 2.<sup>1,2</sup>

C.E.T.<sup>®</sup> IntelliDent<sup>™</sup> Cat Bites work with a cat's natural chewing action to help **reduce plague** and tartar buildup associated with periodontal disease.

### 3-in-1 dental support