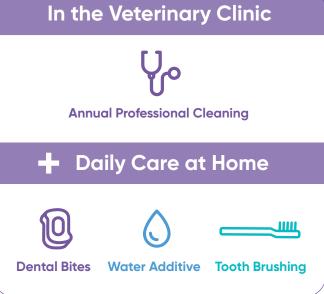

# The Keys to Better Dental Health for Your cat.

Talk with your veterinarian today about a customized dental health plan for your cat.

Daily dental care for every cat, now as easy as 1, 2, 3!